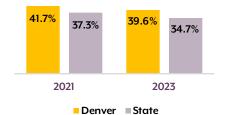

# Local Data Profile



Region 20
Denver

More analysis online









#### Affordability and Cost of Care

Did not get care because of cost in the past 12 months, by type of care

18.9%

11.0%

Specialty Care

# Surprise bills



Had an unexpected bill for medical services in the past year

**30.1%** 

State: 26.4%

#### **Ability**

Have difficulty performing daily activities because of any physical/mental/emotional condition

**Doctor Care** 

18.1%

Prescription

14.8

**Dental Care** 

#### Telemedicine

Used telemedicine in the past year



#### **Broadband**

Households that do not have broadband internet service



5.0%

State: **4.7**%

## Opinions on the Health Care System

Agree that the current Colorado health care system meets their needs







#### General Health: Self-reported



Good/Very Good/Excellent Fair/Poor

Long COVID: People age 16 and older with COVID symptoms lasting three months

or an estimated



### **Had a Primary Care Visit**

| Denver | 83.5% |
|--------|-------|
| State  | 82.7% |

#### **Mental Health**

Eight or more days of poor mental health in the past month



Needed mental health care but did not receive it

Reasons for not getting needed care

| Couldn't get appointment | 4 |
|--------------------------|---|
| Cost                     |   |

**HOUSING** 



#### Oral Health: Self-reporte