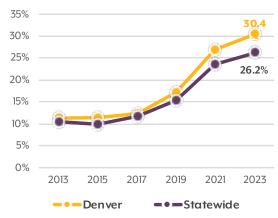

# Surprise bills

Had an unexpected bill for medical services in the past year

**30.1%** 

State: 26.4%