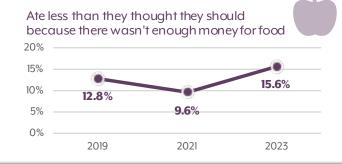

#### Social and Economic Influences on Health

Worried about having stable housing in the next two months

State: 7.1%

Had trouble paying rent or mortgage in the past year

State: 12.7%