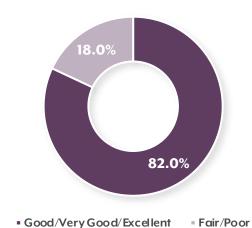

#### General Health: Self-reported

Good/Very Good/Excellent Fair/Poor

Long COVID: People age 16 and older with COVID symptoms lasting three months

or an estimated