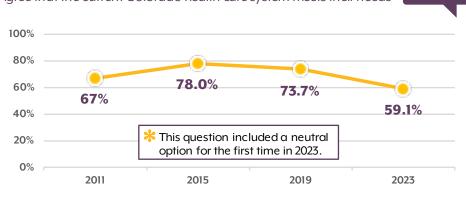

## Opinions on the Health Care System

Agree that the current Colorado health care system meets their needs